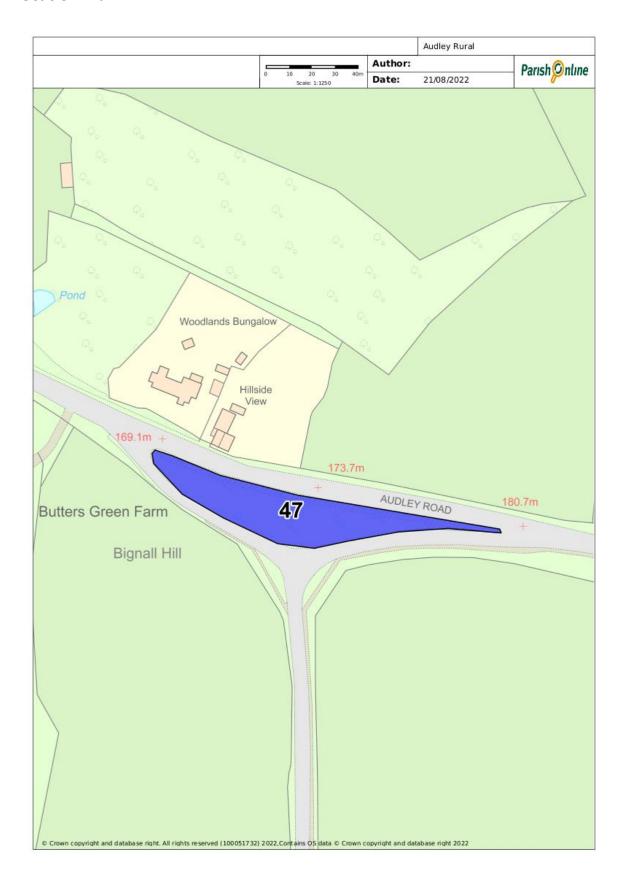

## Site 47 – Land off Megacre/Bignall Hill

| Site Details           |                                                                  |
|------------------------|------------------------------------------------------------------|
| Grid ref               | Description and purpose                                          |
| Megacre/Bignall Hill,  | Planted area, spring bulbs,                                      |
| Wood Lane              | maintained grass, raised planter                                 |
|                        | opposite site as gateway feature                                 |
|                        |                                                                  |
| Checklist              |                                                                  |
| Site allocations (give | Planning permissions (give                                       |
| details)               | details)                                                         |
|                        |                                                                  |
| None identified        | Not applicable at time this was                                  |
|                        | created.                                                         |
|                        |                                                                  |
| Domonstrahly           | Local in character and not                                       |
| •                      | extensive tract                                                  |
| _                      | extensive tract                                                  |
|                        |                                                                  |
| _                      |                                                                  |
|                        |                                                                  |
|                        |                                                                  |
| •                      | Yes                                                              |
| '                      |                                                                  |
|                        |                                                                  |
|                        |                                                                  |
|                        |                                                                  |
|                        |                                                                  |
|                        | Megacre/Bignall Hill, Wood Lane  Site allocations (give details) |

## **Location Plan:**